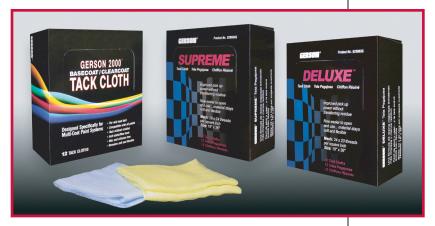

### Gerson Deluxe & Supreme Premium Cotton Tack Cloths

Produced from a proprietary blend of special heat-set resins, these light gold colored tack cloths are soft, flexible and easy to open. They have excellent pick-up power without transferring

residue. Available in two high count meshes for extra long life and holding capacity. Attractive multi-color packaging for enhanced sales appeal.

#### Packaging (Display Box)

12 polybagged cloths/box, 12 boxes/case (144 pieces) Catalog # 020003G: Deluxe, 24 x 20 threads per inch Catalog # 020004G: Supreme, 28 x 24 threads per inch

Cloths are the World's largest selling brand.